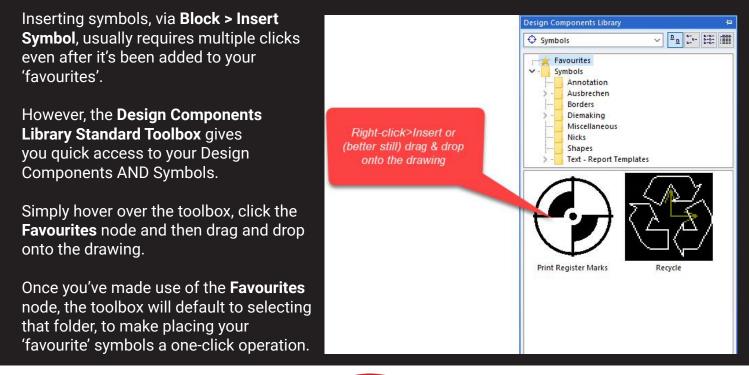

## **Quick Tip - Design Component Library Standard Toolbox**

ARDEN SOETWARE

@ArdenSoftware www.ardensoftware.com