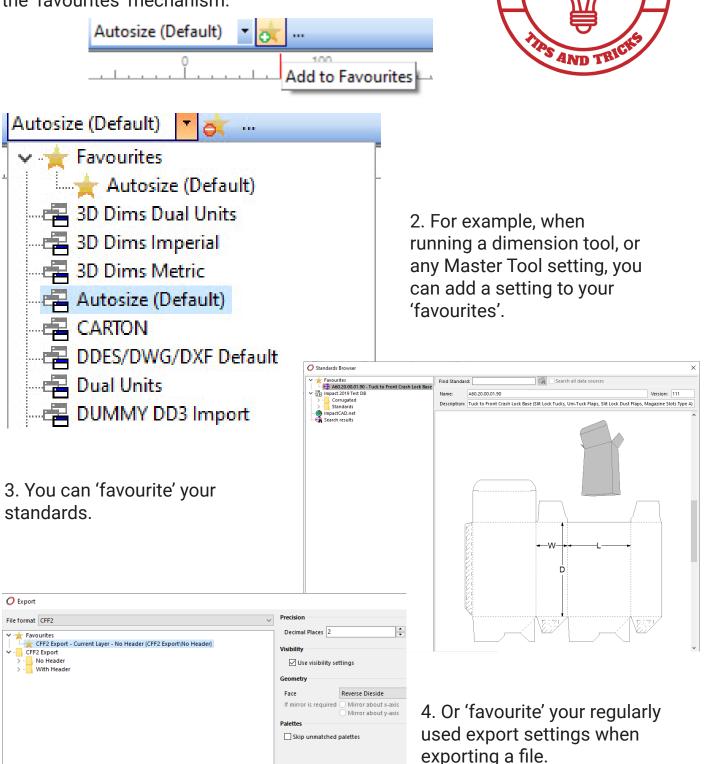

## **Favourites**

For any site

1. Wherever you see icon, you can use the 'favourites' mechanism.

 $\sim$ 

Export Cancel

5. And you can 'favourite' your most used symbols.

6. Wherever you add 'favourites' those items will then be available in the **Favourites** node in the respective place for easy access.