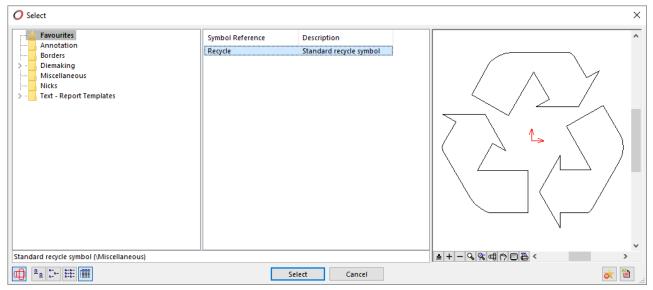

## **Favourites**

For any site

1. Wherever you see icon, you can use the 'favourites' mechanism.

 $\sim$ 

Export Cancel

5. And you can 'favourite' your most used symbols.

6. Wherever you add 'favourites' those items will then be available in the **Favourites** node in the respective place for easy access.