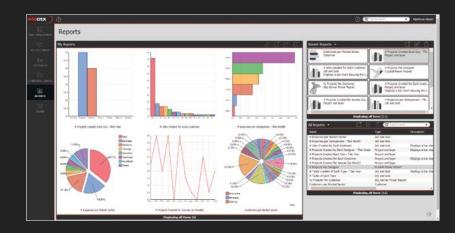

### **Quick Reports Module**

- Report on WEBcnx and Impact related tasks at the touch of a button
- Monitor the performance of designers, departments and suppliers
- Eliminates manual formatting and reporting tasks

### The perfect host

WEBcnx can soon become a one-stop shop for all your information needs. Have your own reports and want to access them anywhere, or simply want to dig deeper into WEBcnx and Impact data, we have a solution for that too.

### Power Reports Module

- Includes a fully documented reporting API, which allows developers to generate advanced and deeply integrated reports tailored to the specific needs of any packaging company
- Operates as a reports server for a variety of applications