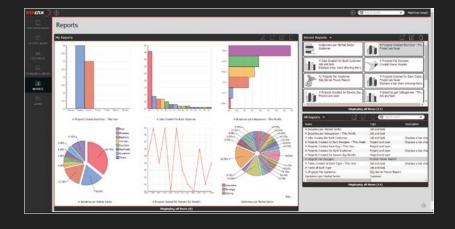

### **Quick Reports Module**

- Report on WEBcnx and Impact related tasks at the touch of a button
- Monitor the performance of designers, departments and suppliers
- Eliminates manual formatting and reporting tasks

### Power Reports Module

- Includes a fully documented reporting API, which allows developers to generate advanced and deeply integrated reports tailored to the specific needs of any packaging company
- Operates as a reports server for a variety of applications