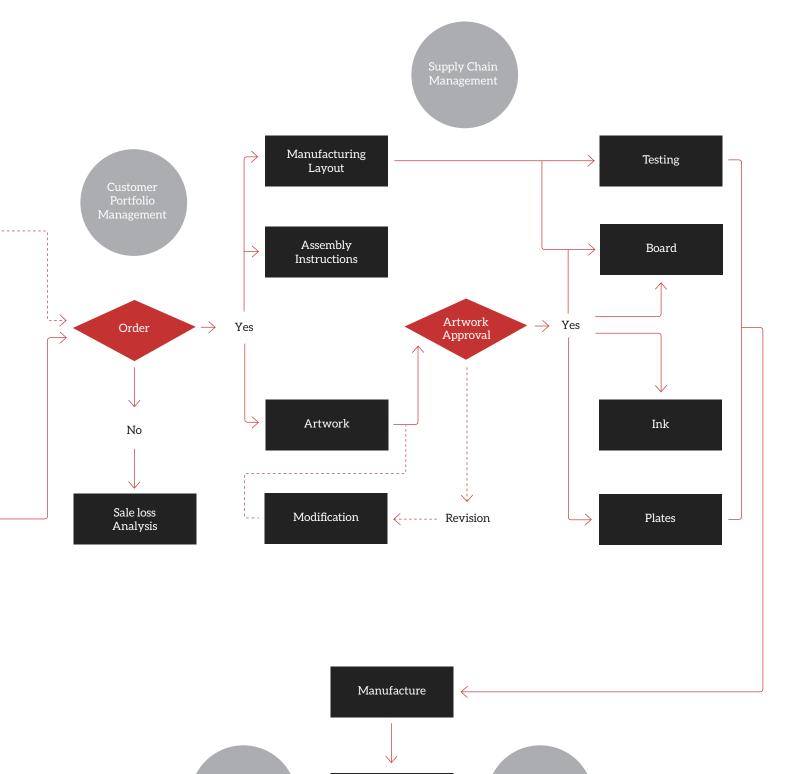

### Process Management and Automation

#### Take control

You stay in control through a fully auditable record of every request, amendment, and project-related document created. Real time information enables you to make effective decisions when they're needed to boost efficiency and customer satisfaction.

### Workflow Management Module

- Manages your design resources intelligently and effectively
- Maintains a comprehensive and detailed audit trail of changes to tasks, projects, project assets and contacts
- Increases project visibility through the use of a clear and intuitive dashboard style interface

### Customer Portfolio Management Module

 Provides a secure portal through which customers can view and review their design projects and associated documents