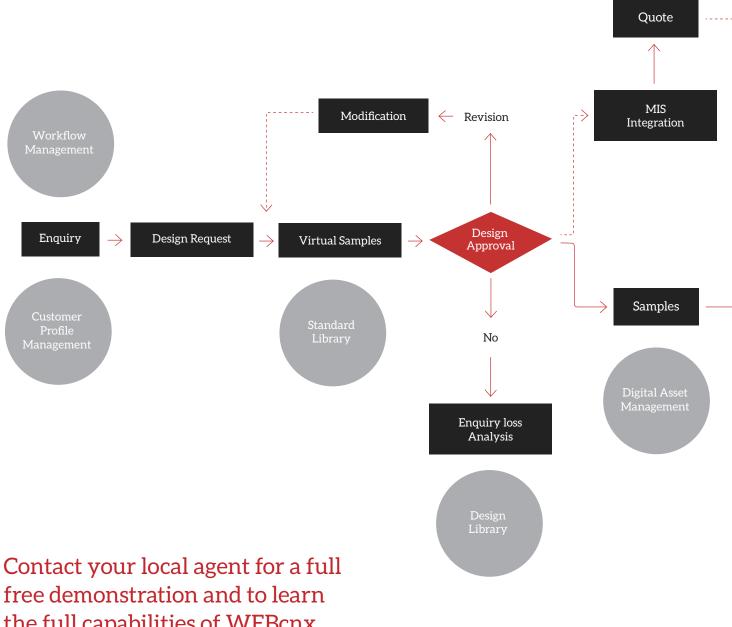

Imagine being able to automatically project manage your packaging production across the world. From first enquiry to final product, WEBcnx does the hard work for you. Acting as a virtual project manager, it sends your emails, makes requests and takes the right decisions on your behalf.

### It pays to plan ahead

Your business is unique, so WEBcnx was built to give you the tools needed to build a workflow that fits you today and tomorrow. Helping you drive down costs, increase quality and reduce errors.

the full capabilities of WEBcnx, visit www.ardensoftware.com for details.

Analysis