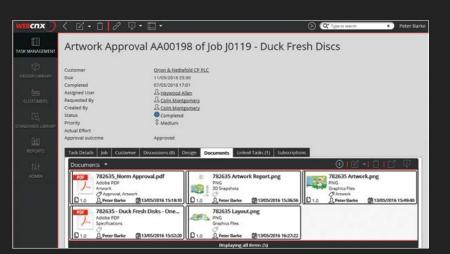

### Customer Portfolio Management Module

 Provides a secure portal through which customers can view and review their design projects and associated documents